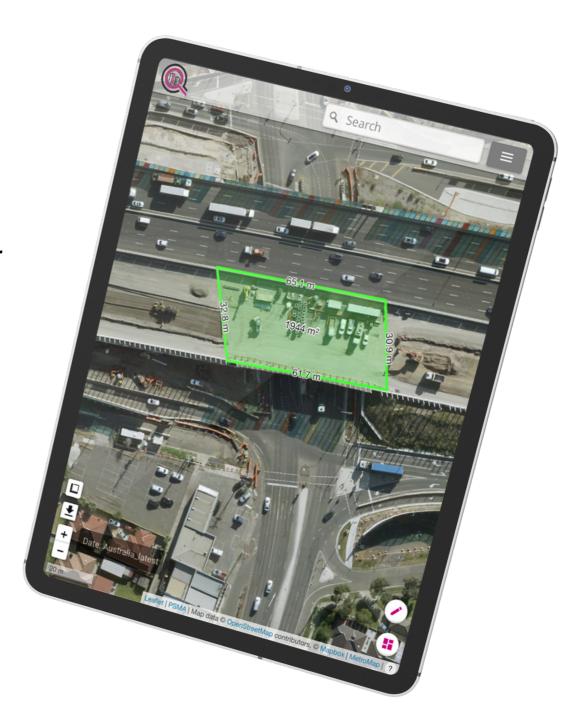

## Remotely review specifications and site measurements

With Search Commercial, you will have the ability to review key property information such as land area and frontage. We have implemented a measurement tool integrated with our high res imagery to calculate a site's length, width, and area with accuracy. This allows you to access data at any time, with an unrivalled level of detail and clarity. With the ability to save search parameters and map out key locations within your console, your team will be able to review important details on-the-go with ease.