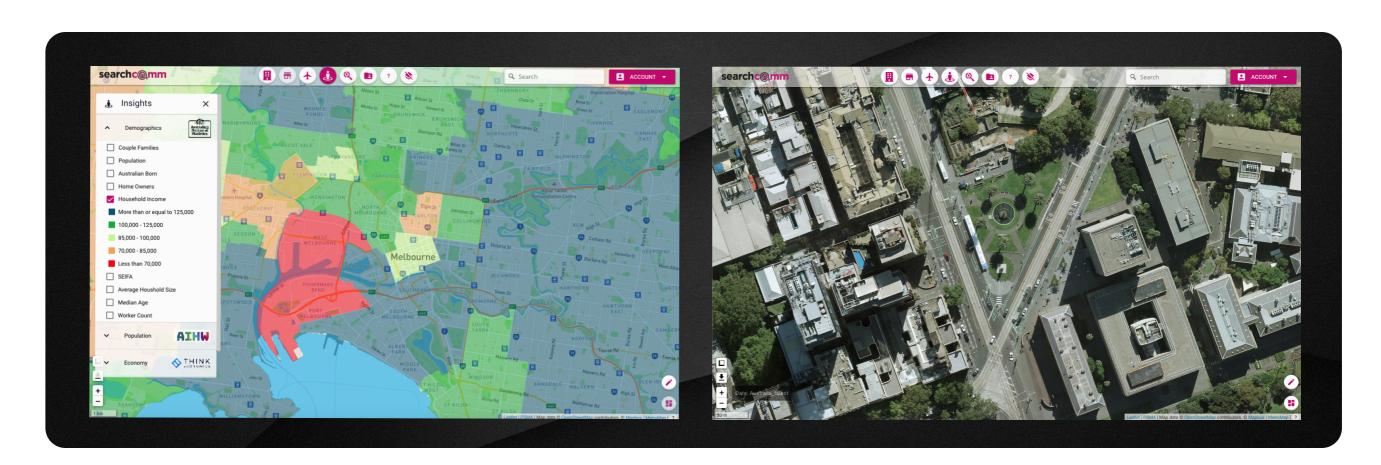

- Search any property in Australia and identify key site information inclusive of site area, land use, frontage & much more
- Analyse current & historical images available for any location, and consider possible site constraints or urban change over time
- Establish a 5, 10, 15 & 20 (drive, walk or bicycle) catchment area and understand key socio-economics such as median income, age, population and more
- Utilise key Insights & heat-mapping features that highlight urban expansion and growth trends
- Generate suburb-level insights with our integrated Suburb reports, and view local market data.

Customisation is key so lets get creative with Search Commercial! Utilise our inbuilt custom mapping functionality to help you and your clients visualise your market findings:

- Map multiple properties at one time and note key information
- Create maps for competitor analysis
- Targets/prospects of locations for future work
- Showcase client asset portfolio