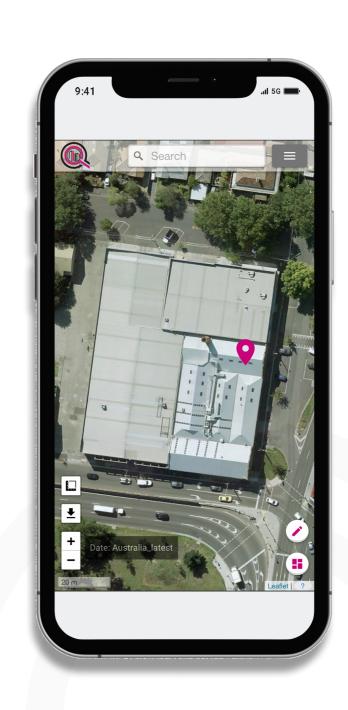

- Search any property in Australia and identify key site information inclusive of site area, land use, frontage & much more
- Analyse current & historical images available for any location, and consider possible site constraints or urban change over time
- Establish a 5, 10, 15 & 20 (drive, walk or bicycle) catchment area and understand key socio-economics such as median income, age, population and more
- Utilise key Insights & heat-mapping features that highlight urban expansion and growth trends
- Generate suburb-level insights with our integrated Suburb reports, and view local market data.