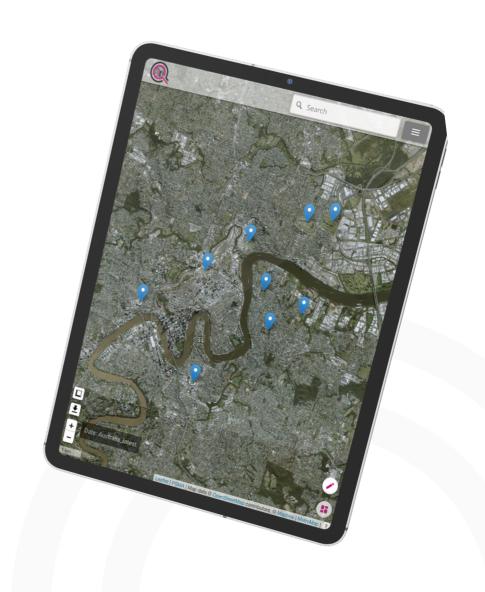

Customisation is key so lets get creative with Search Commercial! Utilise our inbuilt custom mapping functionality to help you and your clients visualise your market findings:

- Map multiple properties at one time and note key information
- Create maps for competitor analysis
- Targets/prospects of locations for future work
- Showcase client asset portfolio